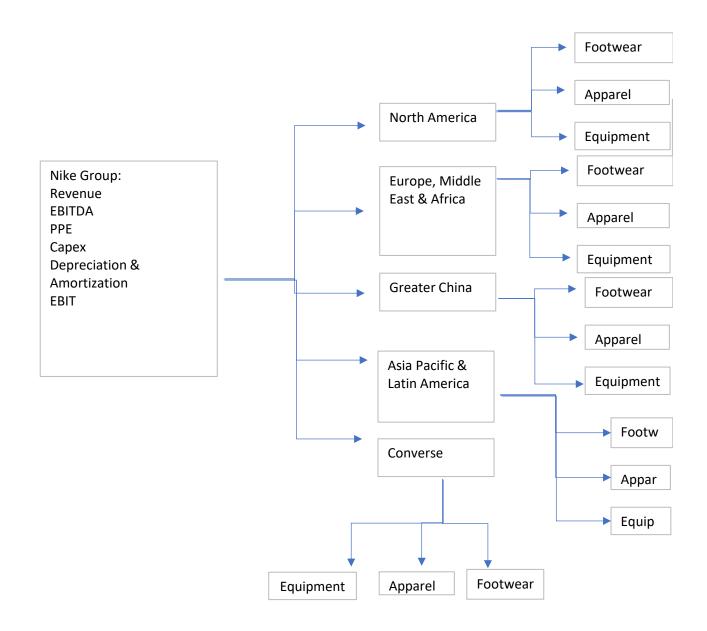

# Segmental Breakdowns

| Segmental Breakdowns               |  |
|------------------------------------|--|
| Revenue:                           |  |
| North America                      |  |
| Footwear                           |  |
| Apparel                            |  |
| Equipment                          |  |
| Europe, Middle East & Africa       |  |
| Footwear                           |  |
| Apparel                            |  |
| Equipment                          |  |
| Greater China                      |  |
| Footwear                           |  |
| Apparel                            |  |
| Equipment                          |  |
| Asia Pacific & Latin America       |  |
| Footwear                           |  |
| Apparel                            |  |
| Equipment                          |  |
| Global Brand Divisions             |  |
| TOTAL NIKE BRAND                   |  |
| Converse                           |  |
| Footwear                           |  |
| Apparel                            |  |
| Equipment                          |  |
| Other                              |  |
| Corporate                          |  |
| TOTAL NIKE, INC. REVENUES          |  |
| Check                              |  |
| EBIT:                              |  |
| North America                      |  |
| Europe, Middle East & Africa       |  |
| Greater China                      |  |
| Asia Pacific & Latin America       |  |
| Global Brand Divisions             |  |
| TOTAL NIKE BRAND                   |  |
| Converse                           |  |
| Corporate                          |  |
| TOTAL NIKE, INC. EBIT              |  |
| Check                              |  |
| PROPERTY, PLANT AND EQUIPMENT, NET |  |
|                                    |  |

North America Europe, Middle East & Africa Greater China Asia Pacific & Latin America(1) Global Brand Divisions

### **Total NIKE Brand**

Converse

Corporate

## TOTAL PROPERTY, PLANT AND EQUIPMENT, NET

## ADDITIONS TO PROPERTY, PLANT AND EQUIPMENT

North America Europe, Middle East & Africa Greater China Asia Pacific & Latin America(1) Global Brand Divisions

### TOTAL ADDITIONS TO PROPERTY, PLANT AND EQUIPMENT

Check

# DEPRECIATION

North America Europe, Middle East & Africa Greater China Asia Pacific & Latin America Global Brand Divisions

#### **Total NIKE Brand**

Converse

Corporate

#### **TOTAL DEPRECIATION**

Check

#### **Revenue Drivers**

| Organic revenue growt | h |
|-----------------------|---|
|-----------------------|---|

North America Footwear Apparel

Equipment

Europe, Middle East & Africa

Footwear

Apparel

Equipment

# Greater China

Footwear Apparel

Equipment

### Asia Pacific & Latin America

Footwear

Apparel

Equipment

**Global Brand Divisions** 

TOTAL NIKE BRAND

| TOTAL NI | NIKE, INC. REVE | NUES |  |  |  |
|----------|-----------------|------|--|--|--|
| Corpora  | rate            |      |  |  |  |
| Other    | er              |      |  |  |  |
| Equipi   | ipment          |      |  |  |  |
| Appar    | arel            |      |  |  |  |
| Footw    | twear           |      |  |  |  |